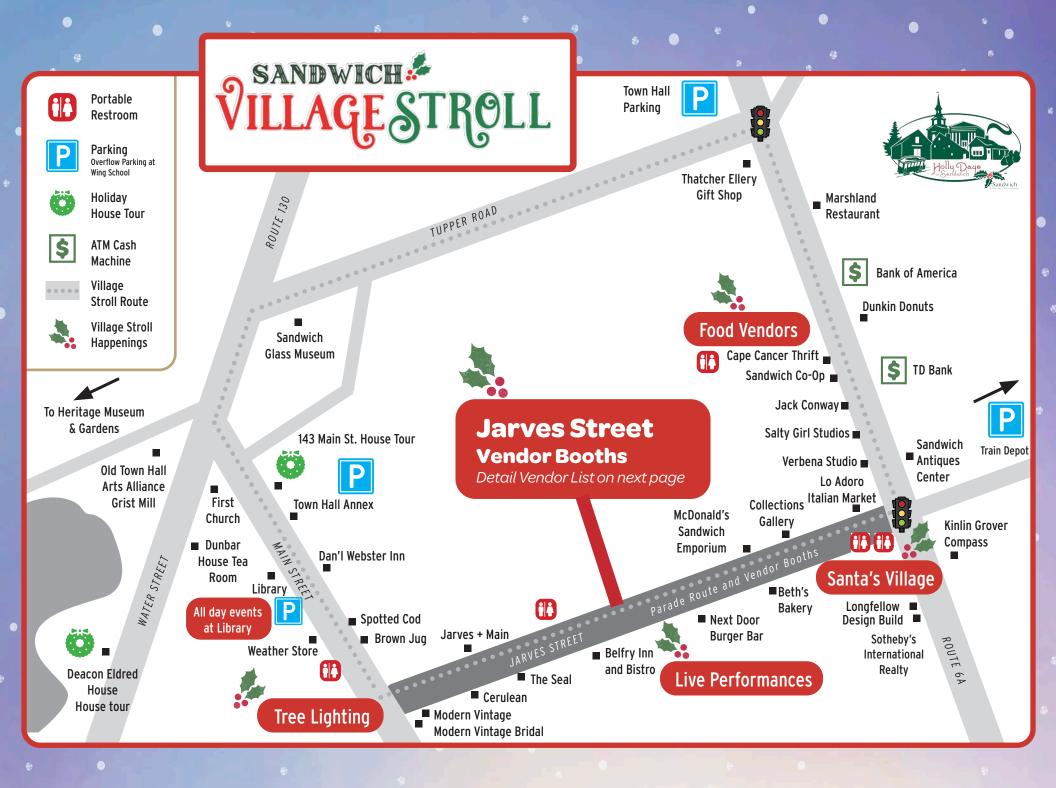

### Jarves Street Vendor Booths Closed to traffic

Live Performances

Belfry Inn and Bistro

Meet Santa Face Painting

Comcast Longfellow Design Build Sotheby's International Realty By Land Oar by Sea MAIN STREET

vich Chamber TREE LIGHTING

Sandwich Chamber Girl Scouts

Rotary Club (

Hammer & Stain Cape Cod

**JARVES STRE** 

William Raveis Reindeer Rest Stop

Toys for Tots Stuff Stocking

0.

Step & Repeat

Homemade Creatons by Jules

Cape Cod Xplore

Cape Cod Children's Museum

Lobster Mats

Darby Hobbs and Karen Kishibay Children's Books

Sandwich Montesory School

> Kinlin Grover Compass

ROUTE 6A

#### **Sandwich Village Businesses**

**Belfry Inn and Bistro** 6 Jarves Street - belfryinn.com

**Beth's Bakery** 16 Jarves Street Bethsspecialteas.com

**Brown Jug** 155 Main Street brownjugrestaurant.com

**Cape Cancer Thrift** 124 Route 6A

**Cerulean** 157 Main Street - ceruleanri.com

**Collections Gallery** 23 Jarves Street collectionsgallery.com

**Dan'l Webster Inn** 149 Main Street - danlwebsterinn.com

Darby Hobbs - darbyhobbs.com

**Dunbar House Tea Room & Wine Bar** 1 Water Street - thedunbarhouse.com

Heritage Museum & Gardens 67 Grove Street heritagemuseumsandgardens.org

Jack Conway Realtors 128 Route 6A - jackconway.com

Jarves + Main 1 Jarves Street - jarvesandmain.com

Kinlin Grover Compass 133 Route 6A - kinlingrover.com

Lo Adoro Italian Market 132 Route 6A - loadoromarket.com

**Longfellow Design Build** 134 Route 6A - longfellowdb.com

Marshland Restaurant 109 Route 6A marshlandrestaurants.com McDonald's Sandwich Emporium 23 Jarves Street

Modern Vintage 157 Main Street modernvintagecapecod.com

**Modern Vintage Bridal** 157 Main Street modernvintagebridal.com

Next Door Burger Bar 8 Jarves Street nextdoorburgerbar.com

Salty Girl Studios 130 Route 6A - SaltyGirlStudiosCC.com

Sandwich Antiques Center 131 Route 6A sandwichantiquescenter.com

Sandwich Arts Alliance 130 Main Street sandwichartsalliance.org

Sandwich Co-Op 126 Route 6A

Sandwich Glass Museum 129 Main Street sandwichglassmuseum.org

Sandwich Library 142 Main Street sandwichpubliclibrary.com

**Sotheby's International Realty** 134 Route 6A - sothebysrealty.com

Spotted Cod 153 Main Street

**Thatcher Ellery** 102 Route 6A - thatcherellery.com

The Seal 2 Jarves Street - thesealcapecod.com

Verbena Studio 132 Route 6A - verbenabykiley.com

## TIMELINE OF EVENTS:

12:00PM Let the Stroll Begin!

**12:30PM Feisty Lion Martial Arts** demonstration In front of the Belfry Inn and Bistro

**1:30PM Align Dance Academy** In front of the Belfry Inn and Bistro

2:30PM Glass Town Carolers In front of the Belfry Inn and Bistro

3:30PM Wrap Up photos with Santa

**3:45PM SANTA PARADE** to the Belfy for a **FREEZE DANCE PARTY** with Miss Lori!

**4:15PM** Hand out magical **LIGHT UP WANDS** and **PARADE WITH SANTA** to the Jarves & Main Tree Lighting

4:15PM 50/50 Announcement

**4:30PM LIGHTING OF THE TREE** Sponsored by Glass Town Cultural District

Followed by Paul Horton concert at the Glass Museum

S SANDWICH SILLAGE STROLL

HOW TO PLAY: Visit the businesses below for a chance to win BIG! Collect stamps from 10 locations to be entered into a gift basket raffle. Drop cards at any of the places listed below and on the back side of this card or to the Sandwich Chamber booth.